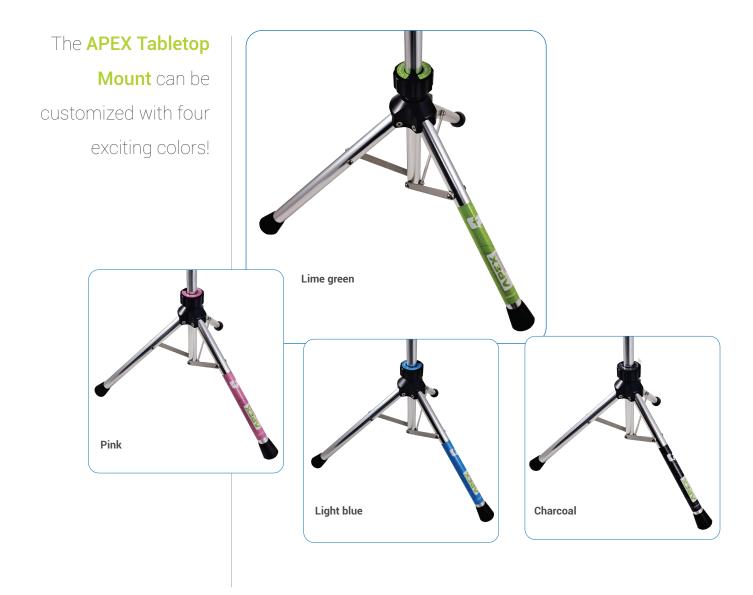

#### **Unmatched personalization**

AAC should be as unique as its users. The APEX Tabletop Mount comes in four vibrant colors, adding fun and personality while moving beyond the dull, clinical look of traditional mounts.

# Make a statement with a bold color choice!