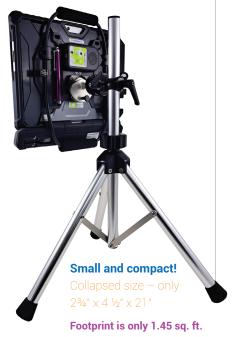

#### **Precision-crafted for performance**

CNC-machined from lightweight 6061 aluminum, APEX delivers exceptional durability in a collapsible, portable design, perfect for home, school, or therapy.