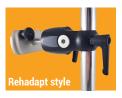

### **Broad compatibility**

The APEX Tabletop Mount is also available with a Rehadapt-style device adapter, ensuring compatibility with common AAC mount plates for even greater versatility.

Experience the APEX Difference – fail-proof, easy to use, and designed to fit your personality.